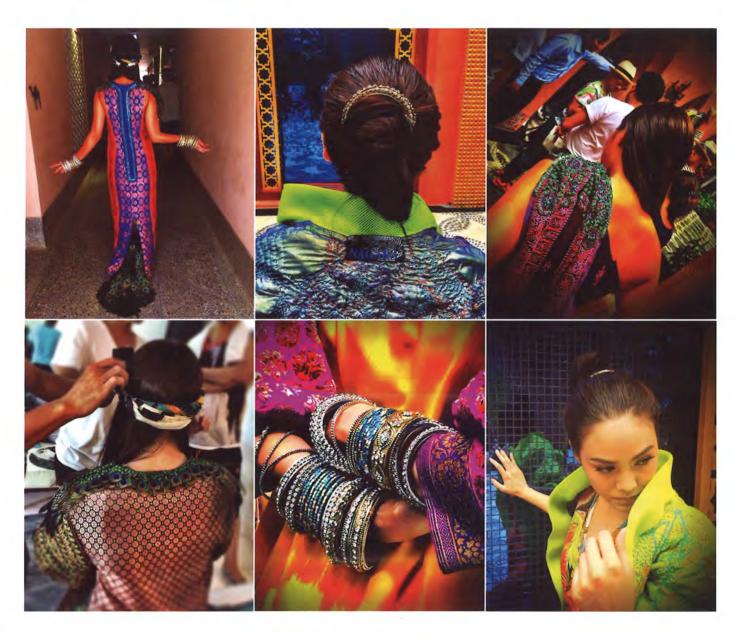

พอถึงวันนัดทำงาน กองแฟชั่นก็ยกทีมไปถ่ายแบบ กันที่หัวหิน เพราะว่าธีมเสื้อผ้า นาการ่า คอลเลคชั่นนี้ เป็น อินเดีย

อ้าว---แล้วอินเดียกับ ทะเลเข้ากันยังไง

พี่ชาลีจึงเขียนข้อความ

ไปบอก **ต้อย-นคร สัมพัน** ธารักษ์ ดีไซเนอร์ ที่ไปดูแล การถ่ายแบบครั้งนี้ด้วยตัวเอง ให้ช่วยถ่ายรูปเบื้องหลังมาให้ ด้วย เดี๋ยวจะคุยกับสไตลิสต์ เขียนเรื่องเอง

ปรากฏว่า คุณต้อยส่ง รูปชุดนี้มา เป็นรูปเบื้องหลัง จริงๆ ตรงตามที่บอกทุกอย่าง คนเขียนเรื่องเบื้องหลังอย่าง ฉันเลยสบายซีคะ

รูปนางแบบข้างหลัง ยังสวยขนาดนี้เลย ถ้าอย่าง นั้น งานนี้ให้รูปเล่าเรื่องก็แล้ว กันนะคะ